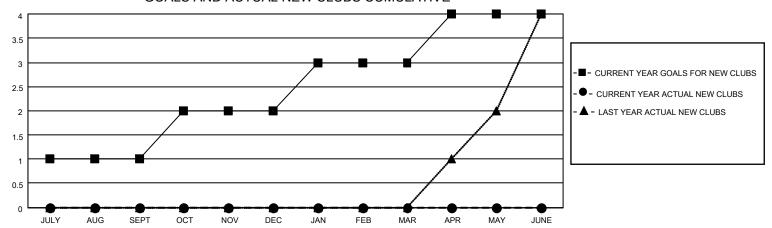

## MONTHLY MEMBERSHIP PROGRESS REPORT

LOCATION TURKEY District 118 U Results as of: 9/30/2022

| Clubs RESULTS FOR 2022-2023 |   |   |   | Members RESULTS FOR 2022-2023 |    |    |    |
|-----------------------------|---|---|---|-------------------------------|----|----|----|
|                             |   |   |   |                               |    |    |    |
| JULY/AUG/SEPT               | 1 | 0 | 1 | JULY/AUG/SEPT                 | 52 | 22 | 21 |
| OCT/NOV/DEC                 | 1 | 0 | 0 | OCT/NOV/DEC                   | 37 | 0  | 0  |
| JAN/FEB/MAR                 | 1 | 0 | 0 | JAN/FEB/MAR                   | 32 | 0  | 0  |
| APR/MAY/JUNE                | 1 | 0 | 0 | APR/MAY/JUNE                  | 37 | 0  | 0  |

## GOALS AND ACTUAL NEW CLUBS CUMULATIVE