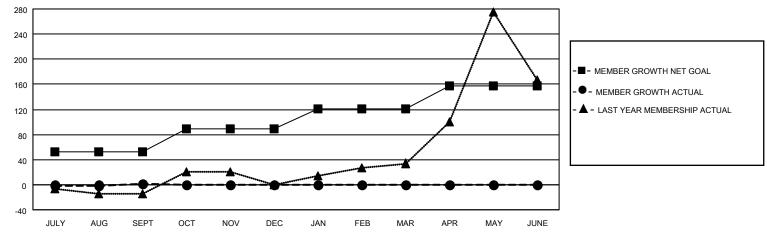

## MONTHLY MEMBERSHIP PROGRESS REPORT

LOCATION TURKEY District 118 U Results as of: 9/30/2022

| Clubs RESULTS FOR 2022-2023 |   |   |   | Members RESULTS FOR 2022-2023 |    |    |    |
|-----------------------------|---|---|---|-------------------------------|----|----|----|
|                             |   |   |   |                               |    |    |    |
| JULY/AUG/SEPT               | 1 | 0 | 1 | JULY/AUG/SEPT                 | 52 | 22 | 21 |
| OCT/NOV/DEC                 | 1 | 0 | 0 | OCT/NOV/DEC                   | 37 | 0  | 0  |
| JAN/FEB/MAR                 | 1 | 0 | 0 | JAN/FEB/MAR                   | 32 | 0  | 0  |
| APR/MAY/JUNE                | 1 | 0 | 0 | APR/MAY/JUNE                  | 37 | 0  | 0  |

## GOALS AND ACTUAL MEMBERS CUMULATIVE

| DROPPED CLUBS: 1 |    | 7 CLUBS OF 56 ADDED 1 OR<br>MORE NEW MEMBERS | GENDER DISTRIBUTION                |              |  |
|------------------|----|----------------------------------------------|------------------------------------|--------------|--|
|                  |    | MORE NEW MEMBERS                             | MALE                               | 440 (37.10%) |  |
|                  |    |                                              | FEMALE 742 (62.56%)                |              |  |
| DROPPED MEMBERS  |    |                                              | NON BINARY                         | 0 (0.00%)    |  |
|                  |    |                                              | PREFER NOT TO ANSWER               | 4 (0.34%)    |  |
| DECEASED         | 0  |                                              |                                    | ,            |  |
| CLUB CANCELLED   | 0  | CLICK HERE FOR CUMULATIVE                    | TOTAL FAMILY UNIT MEMBERS 93       |              |  |
| OTHER            | 21 | MEMBERSHIP DATA                              |                                    |              |  |
| TOTAL            | 21 |                                              | FAMILY MEMBERS PAYING HALF DUES 52 |              |  |
|                  |    |                                              |                                    |              |  |